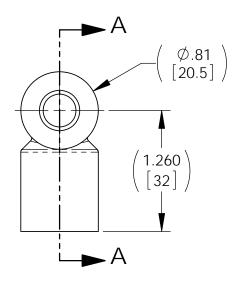

NOTES: UNLESS OTHERWISE SPECIFIED

1. APPROVED SOURCE: MINIATURE PRECISION COMPONENTS INC.

PO BOX 1901 100 WISCONSIN ST. WALWORTH, WI 53184 PHONE: (262)275-5791 PN: MR0093

| REVISIONS |                                                              |         |          |  |  |  |  |  |  |  |
|-----------|--------------------------------------------------------------|---------|----------|--|--|--|--|--|--|--|
| REV       | DESCRIPTION                                                  | DATE    | APPROVED |  |  |  |  |  |  |  |
| А         | REVISED SOURCE PN: MR0093 WAS MR0024 (NOTE 1), UPDATED VIEWS | 2/28/15 | JBT      |  |  |  |  |  |  |  |

DESCRIPTION: 3/8 X 1/2 RUBBER ELBOW





## **SECTION A-A**

## SOURCE CONTROL DRAWING

| DIMENSIONS ARE IN INCHES TOLERANCES ARE: |                                         |          | This document contains data which is PROPRIETARY to Concorde Battery Corp. Any use thereof is subject to the proprietary interest of Concorde. No data is to be disclosed to others without the written permission of Concorde Battery Corp. |         | CONCORDE BATTERY CORPORATION 2009 SAN BERNARDING RD. W. COVINA, CA 91790 |                      |             |           |      |         |       |   |    |     |
|------------------------------------------|-----------------------------------------|----------|-----------------------------------------------------------------------------------------------------------------------------------------------