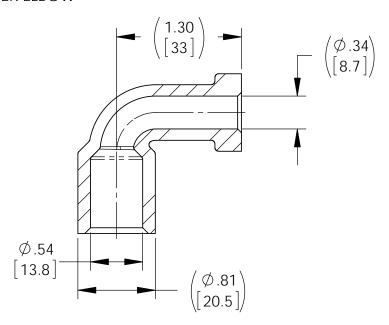

NOTES: UNLESS OTHERWISE SPECIFIED

1. APPROVED SOURCE: MINIATURE PRECISION COMPONENTS INC.

PO BOX 1901 100 WISCONSIN ST. WALWORTH, WI 53184 PHONE: (262)275-5791 PN: MR0093

| REVISIONS |                                                              |         |          |  |  |  |  |  |  |  |
|-----------|--------------------------------------------------------------|---------|----------|--|--|--|--|--|--|--|
| REV       | DESCRIPTION                                                  | DATE    | APPROVED |  |  |  |  |  |  |  |
| А         | REVISED SOURCE PN: MR0093 WAS MR0024 (NOTE 1), UPDATED VIEWS | 2/28/15 | JBT      |  |  |  |  |  |  |  |

DESCRIPTION: 3/8 X 1/2 RUBBER ELBOW





## **SECTION A-A**

## SOURCE CONTROL DRAWING

| DIMENSIONS ARE IN INCHES TOLERANCES ARE: |                                         |          | This document contains data which is PROPRIETARY to Concorde Battery Corp. Any use thereof is subject to the proprietary interest of Concorde. No data is to be disclosed to others without the written permission of Concorde Battery Corp. |         | CONCORDE BATTERY CORPORATION 2009 SAN BERNARDING RD. W. COVINA, CA 91790 |                      |             |           |      |         |       |   |    |     |
|------------------------------------------|-----------------------------------------|----------|---------------------------------------------------------------------------------------------------------------------------------------------