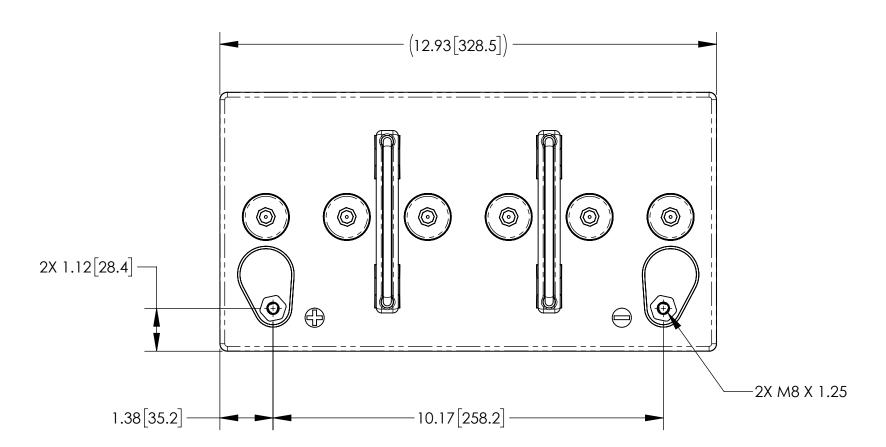

## NOTES: UNLESS OTHERWISE SPECIFIED

- 1. SEE DRAWING NO. CB-00290 AND PROCEDURE P-1000 FOR ASSEMBLY AND TEST INSTRUCTION. PROCEDURES AND ASSEMBLY DRAWINGS ARE FOR INTERNAL USE ONLY.
- 2. ALL TESTING IS PERFORMED IAW BATTERY COUNCIL INTERNATIONAL STANDARDS.
- DIMENSIONS ARE INCH [MILLIMETER].
- 4. TERMINAL HARDWARE KIT PROVIDED, PART NUMBER 6923.

## **ENVELOPE DRAWING**

|  | UNLESS OTHERWISE SPECIFIED DIMENSIONS ARE IN INCHES TOLERANCES ARE: |         | CONTRACT NO. |           | CONCORDE BATTERY CORPORATION 2009 SAN BERNARDINO RD, W. COVINA, CA 91790 |       |           |       |         |            |     |
|--|---------------------------------------------------------------------|---------|--------------|-----------|--------------------------------------------------------------------------|-------|-----------|-------|---------|------------|-----|
|  | FRACTIONS DECIMAL<br>+1/32 .XX + .12                                |         | API          | PROVALS   | DATE                                                                     | TITLE |           |       |         |            |     |
|  | ±1/32 .XX ± .XXX ±                                                  |         | DRAWN        | J. DENDIU | 3/25/19                                                                  |       | BATTE     | RY, 1 | 2 VOLT, | AGM-1285   | 5T  |
|  | TREATMENT NO                                                        | NE      | CHECKED      | NS        | 5/29/19                                                                  | SIZE  | CAGE CODE |       | DWG NO. |            | REV |
|  | FINISH NONE                                                         |         | APPROVED     | PH        | 5/29/19                                                                  | C     | 630       | 017   | AC      | 3M-1285T   | Ă   |
|  | SIMILAR TO                                                          | CALC WT | ISSUED       | DH        | 7/20/20                                                                  | SCA   | LE 1:2.5  |       |         | SHEET 1 OF | 1   |