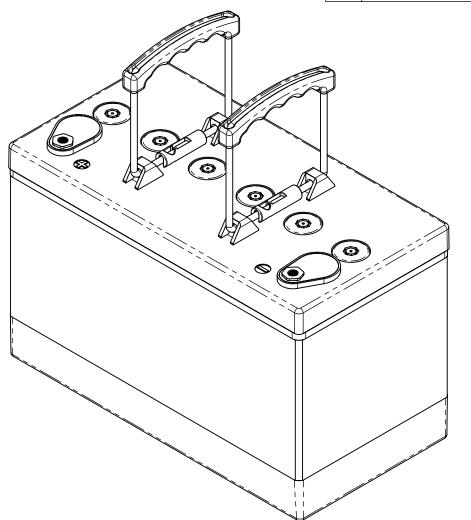

AND ASSEMBLY DRAWINGS ARE FOR INTERNAL USE ONLY.
- 2. ALL TESTING IS PERFORMED IAW BATTERY COUNCIL INTERNATIONAL STANDARDS.
- DIMENSIONS ARE INCH [MILLIMETER].
- 4. TERMINAL HARDWARE KIT PROVIDED, PART NUMBER 6923.





| CAPACITY RATINGS                                             |                  |  |  |  |  |
|--------------------------------------------------------------|------------------|--|--|--|--|
| PART NUMBER                                                  | AGM-1285T        |  |  |  |  |
| NOMINAL WEIGHT                                               | 62 LBS [28.2 KG] |  |  |  |  |
| AMPERE HOUR CAPACITY @ 20 HOUR 1.75 VOLTS/CELL @ 77°F (25°C) | 85 AH            |  |  |  |  |
| MINUTES OF DISCHARGE @ 25 AMPS 1.75 VOLTS/CELL @ 77°F (25°C) | 158 MIN          |  |  |  |  |





## **ISOMETRIC VIEW**



## **ENVELOPE DRAWING**

|  | UNLESS OTHERWISE SPECIFIED DIMENSIONS ARE IN INCHES TOLERANCES ARE: |         | CONTRACT NO. |           | CONCORDE BATTERY CORPORATION 2009 SAN BERNARDINO RD, W. COVINA, CA 91790 |       |           |       |         |            |     |
|--|---------------------------------------------------------------------|---------|--------------|-----------|--------------------------------------------------------------------------|-------|-----------|-------|---------|------------|-----|
|  | FRACTIONS DECIMAL<br>+1/32 .XX + .12                                |         | API          | PROVALS   | DATE                                                                     | TITLE |           |       |         |            |     |
|  | ±1/32 .XX ±