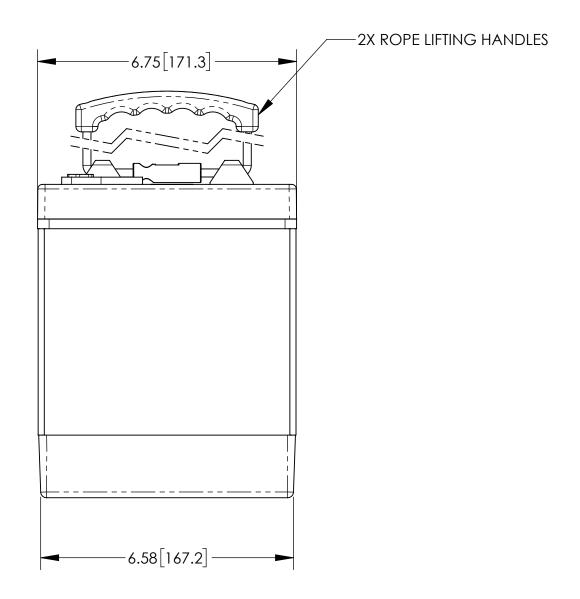

## NOTES: UNLESS OTHERWISE SPECIFIED

- 1. SEE DRAWING NO. CB-00290 AND PROCEDURE P-1000 FOR ASSEMBLY AND TEST INSTRUCTION. PROCEDURES AND ASSEMBLY DRAWINGS ARE FOR INTERNAL USE ONLY.
- 2. ALL TESTING IS PERFORMED IAW BATTERY COUNCIL INTERNATIONAL STANDARDS.
- DIMENSIONS ARE INCH [MILLIMETER].
- 4. TERMINAL HARDWARE KIT PROVIDED, PART NUMBER 6923.

## **ISOMETRIC VIEW**