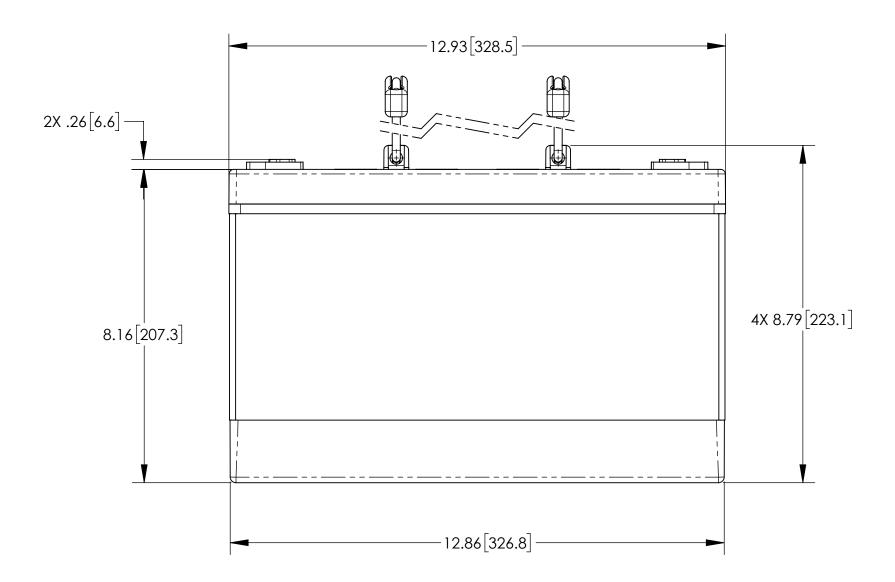

## NOTES: UNLESS OTHERWISE SPECIFIED

- 1. SEE DRAWING NO. CB-00290 AND PROCEDURE P-1000 FOR ASSEMBLY AND TEST INSTRUCTION. PROCEDURES AND ASSEMBLY DRAWINGS ARE FOR INTERNAL USE ONLY.
- 2. ALL TESTING IS PERFORMED IAW BATTERY COUNCIL INTERNATIONAL STANDARDS.
- DIMENSIONS ARE INCH [MILLIMETER].
- 4. TERMINAL HARDWARE KIT PROVIDED, PART NUMBER 6923.

## **ENVELOPE DRAWING**

|  | UNLESS OTHERWISE SPECIFIED DIMENSIONS ARE IN INCHES TOLERANCES ARE: |         | CONTRACT NO. |           | CONCORDE BATTERY CORPORATION 2009 SAN BERNARDINO RD, W. COVINA, CA 91790 |       |           |       |         |            |     |
|--|---------------------------------------------------------------------|---------|--------------|-----------|--------------------------------------------------------------------------|-------|-----------|-------|---------|------------|-----|
|  | FRACTIONS DECIMAL<br>+1/32 .XX + .12                                |         | API          | PROVALS   | DATE                                                                     | TITLE |           |       |         |            |     |
|  | ±1/32 .XX ± .XXX ±                                                  |         | DRAWN        | J. DENDIU | 3/25/19                                                                  |       | BATTE     | RY, 1 | 2 VOLT, | AGM-1285   | 5T  |
|  | TREATMENT NO                                                        | NE      | CHECKED      | NS        | 5/29/19                                                                  | SIZE  | CAGE CODE |       | DWG NO. |            | REV |
|  | FINISH NONE                                                         |         | APPROVED     | PH        | 5/29/19                                                                  | C     | 630       | 017   | AC      | 3M-1285T   | Ă   |
|  | SIMILAR TO                                                          | CALC WT | ISSUED       | DH        | 7/20/20                                                                  | SCA   | LE 1:2.5  |       |         | SHEET 1 OF | 1   |